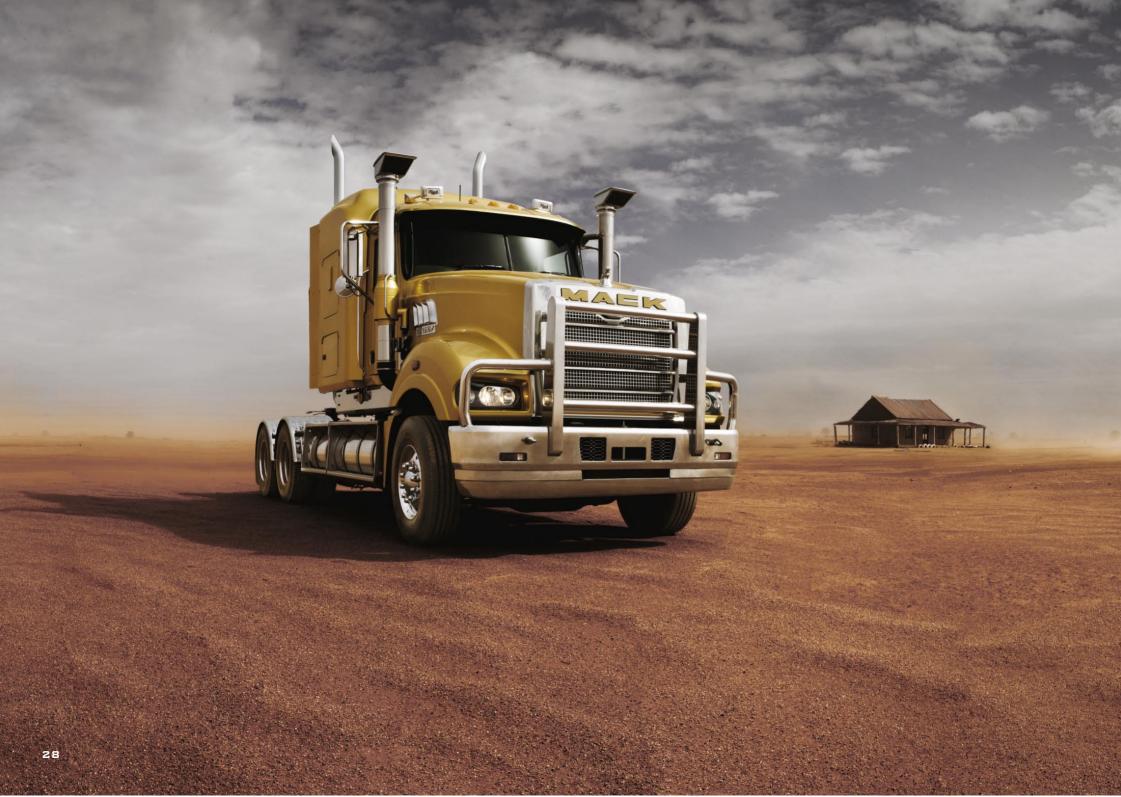

# TITAN

When it's time to bring out the big guns, the Titan is ready with the goods.

The biggest and boldest in the Mack Trucks lineup has been overhauled from the ground up.

Designed to handle up to 200 tonnes GCM with a 53 tonnes GVM capability, this big boy cranks up the high-end horsepower and optimum grunt that multiple trailer and extra-heavy haulage work needs.

Take it all and take it far with 600Hp of Cummins engine that sits behind a big chrome plated grin and chews up the biggest loads and toughest roads.

Wheel base length is optional and can be changed to suit specific applications.