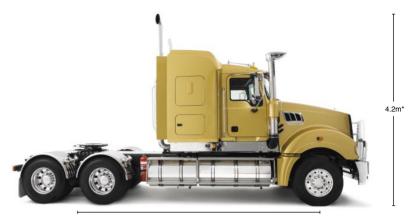

## GCM:

Up to 200 tonnes.

\*Dimensions may change due to application and sleeper options.

2.45m